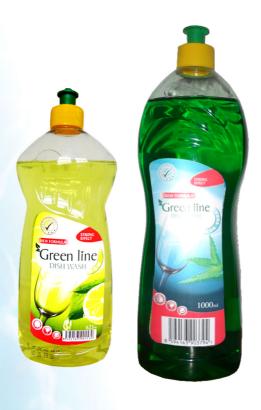

## GREEN LINE DISHWASH LIQUID

## Description

Dishwashing liquid with a scent of aloe vera and lemon reliably washes the dishes. Our detergents are also economical to use thanks to the washing efficiency and price ratio. To maintain efficiency, we recommend transporting the product in covered vehicles and protecting it from damage and weather effects. The product is to be stored in covered and dry storage rooms at the temperature from +5 °C to +25 °C out of reach of any heating bodies.

## Logistic data

| Type of packaging | Pcs/carton | Pcs/pallet |
|-------------------|------------|------------|
| Aloe vera 625 ml  | 10         | 960        |
| Lemon 625 ml      | 10         | 960        |
| Aloe vera 1 l     | 8          | 640        |
| Lemon 1 l         | 8          | 640        |